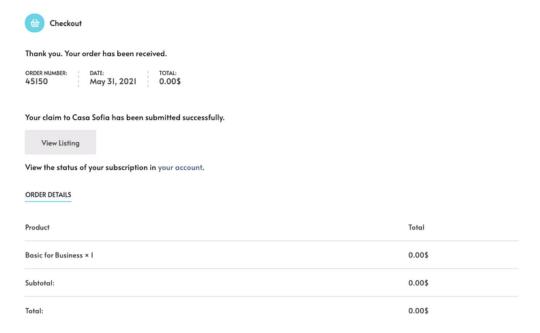

### STEP 5

Your claim is now submitted. You will receive an email from our team once your submission is reviewed and approved.