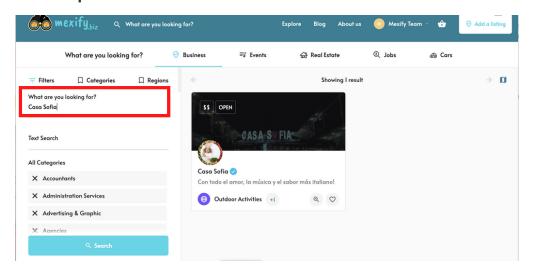

## STEP 1

If your listing is already present in mexify, go to the Explore tool and find it: