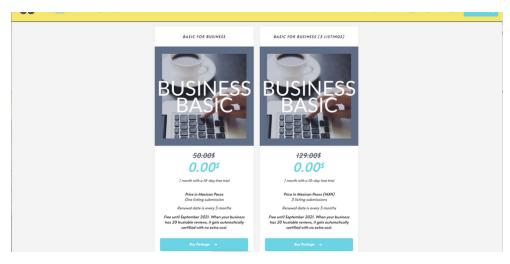

### STEP 3

Chose a package available, don't worry you can upgrade your package later on.