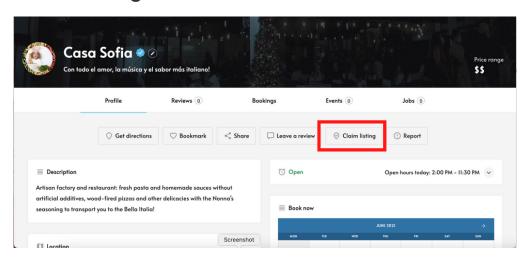

## HOW TO CLAIM EXISTING LISTING

## STEP 1

If your listing is already present in mexify, go to the Explore tool and find it:



### STEP 2

Click on your business listing and click in "Claim listing" button.













# HOW TO CLAIM EXISTING LISTING

### STEP 3

Chose a package available, don't worry you can upgrade your package later on.



## STEP 4

Fill the form to claim ownership and be able to access to your account.













## HOW TO CLAIM EXISTING LISTING

### STEP 5

Your claim is now submitted. You will receive an email from our team once your submission is reviewed and approved.



#### STEP 6

Once you receive the email you will be able to access to your account and modify any information on your page.

#### STED 7

Share your listing in mexify with your customers and social media and let them know you are now mexified.