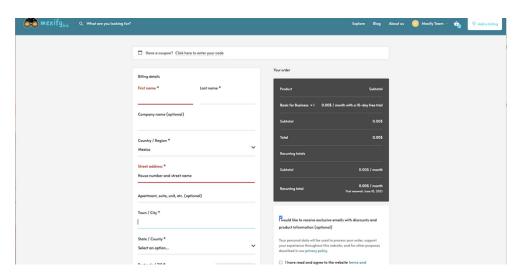

## STEP 4

Fill the form to claim ownership and be able to access to your account.